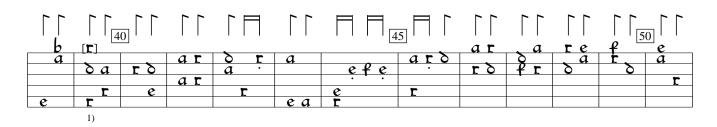

<sup>1)</sup> Note added by editor.

<sup>2)</sup> Ending by Wolfgang Hiller.

GardanoA v.1 (1546), Ricercar 1 apparently is a parody of this original Segni Ricercar 1, raised up a whole tone. Wolfgang Hiller's ending comes from the 2nd half of bar 28 of this parody to the end. In order to make the transition work, it was necessary to add bar 53 and a final cadence.