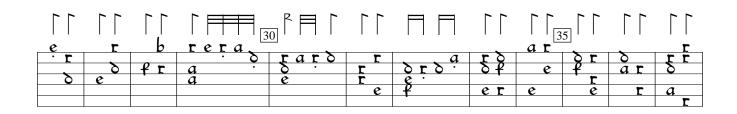

<sup>1)</sup> Note added by editor.

<sup>2)</sup> Ending by Wolfgang Hiller.

GardanoA v.1 (1546), Ricercar 1 apparently is a parody of this original Segni Ricercar 1, raised up a whole tone. Wolfgang Hiller's ending comes from the 2nd half of bar 28 of this parody to the end. In order to make the transition work, it was necessary to add bar 53 and a final cadence.