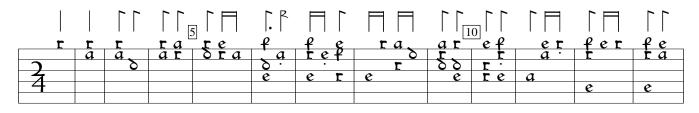

## 14. Ricercar 1 (Julio Segni)

Giovanni M. da Crema

|    | 5   |            | ΠП  |     |   |   |    |     |     |       | <u>.5</u> ] [ [ |
|----|-----|------------|-----|-----|---|---|----|-----|-----|-------|-----------------|
| r  | T b | r a        |     |     |   |   |    |     | r   | rare  | ₽               |
|    | •   | 8.         | dra | r   | a | I |    | r   |     | a · · | Ė               |
| δr | T   | <b>₽</b> δ | a   | a   | _ | δ | T. |     | e   |       |                 |
| e  |     | -          | a   | T   | δ | e | δ  | era |     |       | e               |
| e  | e   | re         | ľ   | era |   |   |    |     | ere | T     |                 |
|    |     |            |     |     | e | r |    |     |     |       | r               |

<sup>1)</sup> Note added by editor.

<sup>2)</sup> Ending by Wolfgang Hiller.

GardanoA v.1 (1546), Ricercar 1 apparently is a parody of this original Segni Ricercar 1, raised up a whole tone. Wolfgang Hiller's ending comes from the 2nd half of bar 28 of this parody to the end. In order to make the transition work, it was necessary to add bar 53 and a final cadence.