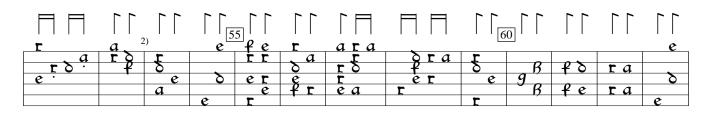

|                 |          |     |            |     |     |     |   |     | <b>o</b> |
|-----------------|----------|-----|------------|-----|-----|-----|---|-----|----------|
| ₽e <sup>_</sup> | <u>ר</u> | ara |            | a   |     |     | a |     | r        |
| T T             | . a      | Ţ   | <b>dra</b> | r . | 7.6 | a a | a | 9 E | r        |
|                 | δ        | r 2 | ₽          | δ   | 66  |     | e | ₽₽  | e        |
| er              | e        | T   | ėr         |     | er  |     | e | ė   | e        |
| e               | 4 -      | e a | T          | e   | f a | er  | e | r   |          |
| r               | •        |     |            | r   | •   | e   | r |     | r        |

<sup>1)</sup> Note added by editor.

<sup>2)</sup> Ending by Wolfgang Hiller.

GardanoA v.1 (1546), Ricercar 1 apparently is a parody of this original Segni Ricercar 1, raised up a whole tone. Wolfgang Hiller's ending comes from the 2nd half of bar 28 of this parody to the end. In order to make the transition work, it was necessary to add bar 53 and a final cadence.